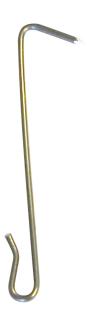

# Stainless steel CA 17% 10x2.7 700 tip stored

Slate hooks are used to attach slates to the roof. They make installation faster.

#### **FEATURES**

Tested with CETIM and LNE Good mechanical resistance to corrosion

Minimum stainless steel required by DTU 40.11 and DTU 40.13

Tip stored on polystyrene wedge

### **Technical description**

Stainless steel iron wire 17% chromium 18 to 27 mm batten 3 to 4,5 mm slate

Actions: To secure

Trades: Slate